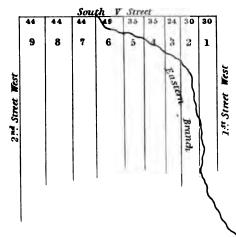

|   | • |
|   |     |   |   |   |
|   |     |   |   |   |
|   |     |   |   |   |
|   |     |   |   |   |



South P Street

• 

# SQUARE M?557



SQUARE Nº559 North L Street

8 8

169.30

North L Street

n

no

no

# 34 Street 1

SQUARE M:55B



















• • 



**17**\* · · , • 

















• • • • . .



















• . · . -. 







, --

#### SQUARE Nº611





# SQUARE M. 615

|       |    | S  | outh | V Stree | et |    |        |
|-------|----|----|------|---------|----|----|--------|
|       | 40 | 40 | 40   | 62      | 44 | 44 | 7      |
|       | 6  | 5  | 4    | 3       | 2  | 1  | West   |
| Siree |    |    |      |         |    |    | Streat |
| Canal |    |    |      |         |    |    | 3 44   |
|       |    |    |      |         |    |    |        |









## SQUARE M'815





• · • . • •

SQUARE 7:316

|        |              |    |      |       | Nor  | th P S | treet |          |       |    |           |    |         |
|--------|--------------|----|------|-------|------|--------|-------|----------|-------|----|-----------|----|---------|
|        | 100          | 64 | 63.9 | 63. 9 | 63.9 | 68.10  | 63. 9 | 63. 9    | 63.9  | 64 | 100       |    |         |
| 0      | 14           | 15 | 16   | 17    | 18   | 19     | 20    | 21       | 22    | 23 | 24        | 06 |         |
| L      | 125          | 25 |      |       | ļ    |        |       |          |       | 25 |           | _  | re      |
| e eo   | 13           |    |      |       |      |        |       |          |       |    | 188<br>25 | 9  | N Stn   |
| 817501 | 12